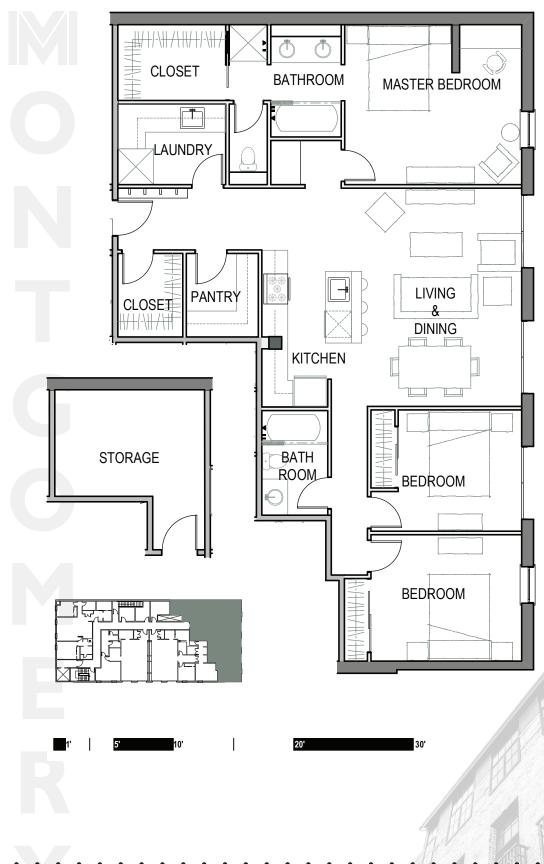

## **RESIDENCE NO. 13**

Gross Residence Area

2,114 sq.ft.

#### LIVING AREA 1,516 sq.ft.

**STORAGE** 257 sq.ft.

ALLOCATED COMMON AREAS 341 sq.ft.

• • • • • • •

### **COMMON AREAS**

Elevator & Lobby Access Emergency Exits Mechanical Room Private Mail Boxes Private Parking Garage Refuse Vestibule

ARCHITECTS 209 E 35th Street Garden City, ID 83714

P: 208.284.2999

P.O. Box 1001 Cody, Wyoming 82414 P: 307.272.4006